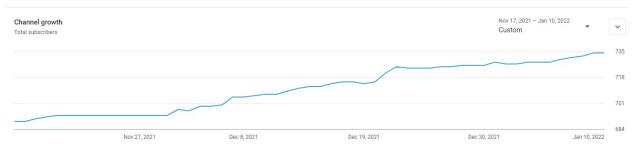

We have continued to grow our follower base and reach across social media platforms. I have provided some key analytics from various sites below. All data represents activity/growth between the date of the last Commission meeting (Nov. 18<sup>th</sup>, 2021) and the date of writing this report (January 11<sup>th</sup>, 2022). See next page.

# <u>YouTube Subscribers – 734 (45 new):</u>

## YouTube Views:

# In the selected period, your channel got 8,779 views