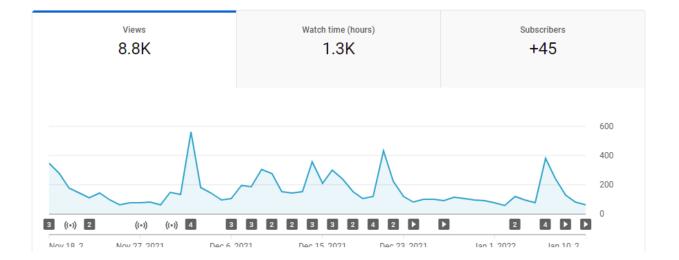

# In the selected period, your channel got 8,779 views

# **2021 Quarter 4 Programming Stats**

Community Television

City Channel Programming

Number of New Shows - 53 New Submitted Shows - 74