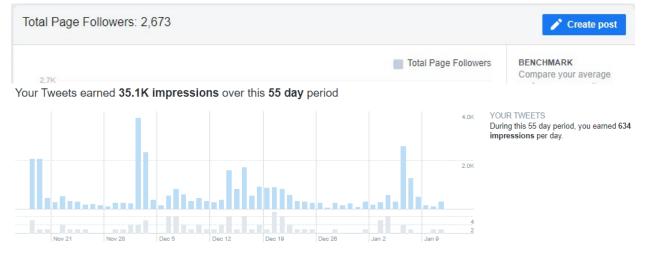

We have continued to grow our follower base and reach across social media platforms. I have provided some key analytics from various sites below. All data represents activity/growth between the date of the last Commission meeting (Nov. 18<sup>th</sup>, 2021) and the date of writing this report (January 11<sup>th</sup>, 2022). See next page.

# Facebook Followers (194 new):

# **Top Tweets:**

| Tweets   | s Top Tweets Tweets and replies Promoted                                                                                        | Impressions | Engagements | Engagement rate | Engagements<br>Showing 55 days with daily frequency    |
|----------|---------------------------------------------------------------------------------------------------------------------------------|-------------|-------------|-----------------|--------------------------------------------------------|
| <b>€</b> | QCTV @edv · Dec 2<br>We've got our first boy's hockey game coming up tonight!!                                                  | 5,343       | 312         | 5.8%            | Engagement rate<br>2.3% Jan 11<br>2.3% engagement rate |
|          | Tune in LIVE at 7:00 pm to see @MGCrimsonHockey<br>take on the @CPboyshockey!! Watch live on QCTV or on<br>our YouTube channel! |             |             |                 | Jack Alexandre                                         |
|          | Link below:<br>youtu.be/nMWF9hiMd9M                                                                                             |             |             |                 | Link clicks                                            |
|          | #HighSchoolHockey #QCTV pic.twitter.com/MLIuSRLqqm<br>View Tweet activity                                                       |             |             |                 | Jan 11<br>0 link clicks                                |
| <b>€</b> | QCTV @qctv - Jan 6<br>We've got an awesome hockey game coming up tonight!                                                       | 3,574       | 63          | 1.8%            | On average, you earned 5 link clicks<br>ber day        |
|          | Watch LIVE at 7:00 pm to see @TGEagleHockey take on<br>@andoverhshockey!!                                                       |             |             |                 | Retweets without comments                              |
|          | Watch live on our YouTube channel, and subscribe/turn on<br>notifications! Link below:<br>youtu.be/2hWSaAxETfo                  |             |             |                 | 44 Jan 11<br>0 Retweets without comments               |
|          | #HuskieNation #QCTV pic.twitter.com/tOpv895cF6<br>View Tweet activity                                                           |             |             |                 | On average, you earned 1 Retweets                      |
| <b>€</b> | QCTV @qctv - Nov 18<br>Good luck tonight! You can watch the game at the link<br>below!                                          | 2,989       | 105         | 3.5%            | Likes<br>87                                            |
|          | youtu.be/ISdEFrBzkw4                                                                                                            |             |             |                 | S/ Jan 11<br>2 likes                                   |
|          | View Tweet activity                                                                                                             |             |             |                 |                                                        |