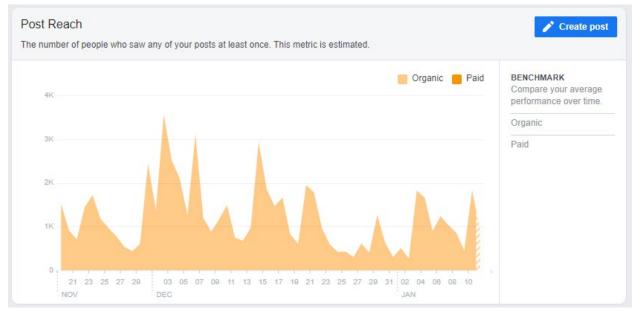

We have continued to grow our follower base and reach across social media platforms. I have provided some key analytics from various sites below. All data represents activity/growth between the date of the last Commission meeting (Nov. 18<sup>th</sup>, 2021) and the date of writing this report (January 11<sup>th</sup>, 2022). See next page.

# Facebook Reach: