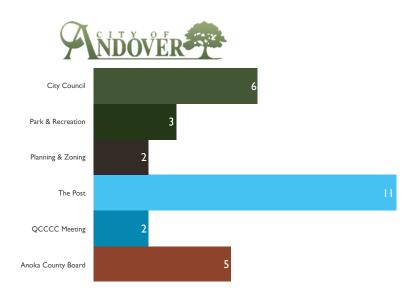

#### November 30, 2021

To: Karen George, Executive Director

**From:** Katherine Lenaburg, Operations Manager

Subject: Operations Update

In the month of November, we produced 19 live government meetings; 4 were cancelled.

Regular productions included 3 live episodes of *The Post* involving 16 preproduced stories and several local promos and PSA's featuring our member cities and live reports during each weekly show. These segments are distributed on social media per our strategic plan.

We produced *The Chamber Report* in our studio. We produced *The District Court Show* via zoom.

Winter sports continued this month with football section games and regular Girl's hockey games.

We brought our viewers live coverage of two of The Minnesota Department of Health's press conferences.

We carried a Veteran's Day program that featured local dignitaries.

Procured programming includes *Inside Health Care* and several holiday concerts from the Roseville Area High School. We are also carrying *The Chardon Polka Band's Holiday Extravaganza*, produced by a sister station.