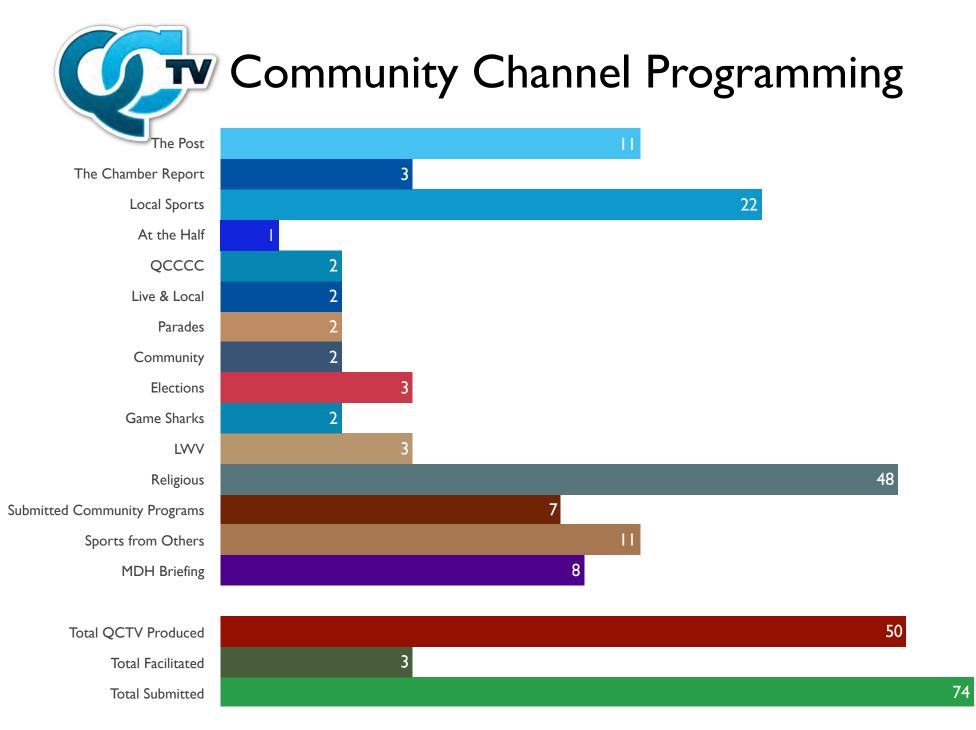

# **2021 Quarter 4 Programming Stats**

Community Television

City Channel Programming

Number of New Shows - 53 New Submitted Shows - 74