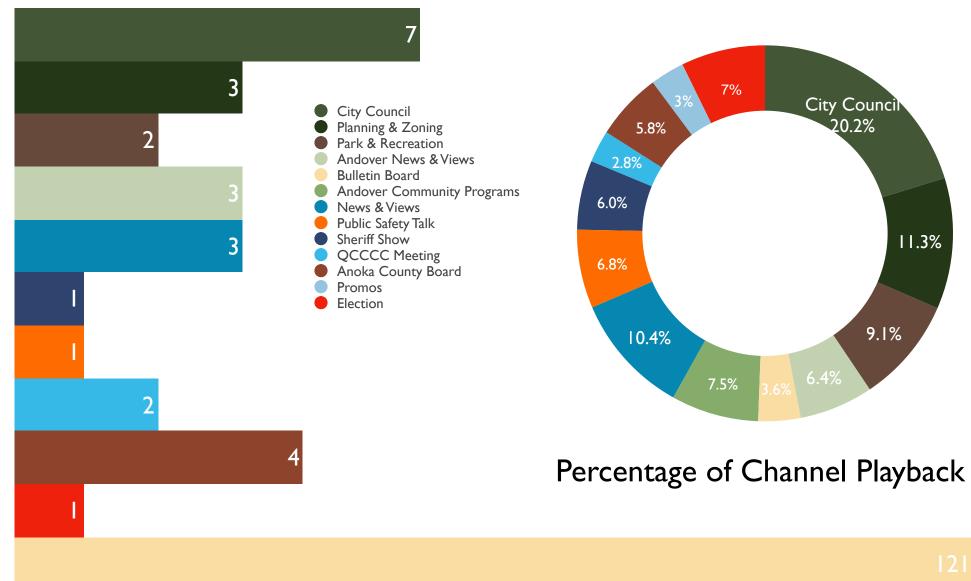

Ms. George noted that staff is simply gathering information at this point to provide additional data to the Commission in the future in terms of return on investment and potential policy discussion.

Mr. Sommer provided background information on the current video retention that is done by QCTV. He stated that currently, all meetings recorded since the latest website went live in the fall of 2015 are available for VOD viewing. He stated that the VOD has not yet been filled but that might be an issue in the future. He stated that input is desired from the Commission on how long the city meetings should be visible on the QCTV website.

Ms. George noted that staff will provide recommendations on the community content but would like input on the length of time that government meetings should be available on the website.

Commissioner Lee stated that he would like one to two years. He used the example of 2017 and 2018 being available until 2019 and in 2019, the 2017 meetings could fall off.

Commissioner Goodrich agreed.

Ms. George stated that this would simply be the policy for content available on the QCTV website and noted that the content could still be stored in archives.

It was the consensus of the Commission that content for government meetings should be available on the QCTV website for two years and the content should be archived for a total of eight years.