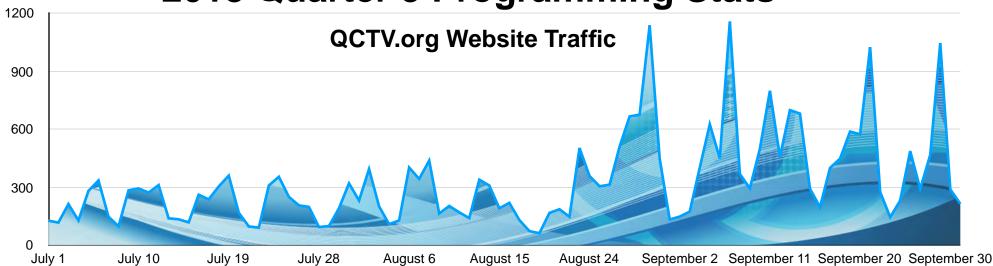

ing would still be live. I Called Comcast the next morning to report it. Issue was not resolved the following morning, so I called again to check. Ticket had been made but no one had responded to it. Assigned to area supervisor and resolved mid-afternoon on the  $10^{th}$ . An amplifier in the field failed and that caused the I-Net node outage in Anoka. It would not have effected subscribers' signals.

October 15<sup>th</sup>, QCTV was once again not receiving the AHSD feed for Channel 18. Contacted Comcast and Keith fixed it that morning. Keith is researching a solution that does not rely on older equipment to deliver the school district signal to subscribers.

### CenturyLink Equipment

No issues reported for this period.

Action Requested: None.

# **2018 Quarter 3 Programming Stats**



#### How did people find us and what page did they go to most?

| Т  | op 10 Ways Users Find | QCTV  |
|----|-----------------------|-------|
| 1  | google search         | 2,716 |
| 2  | Direct                | 2,522 |
| 3  | m.facebook.com link   | 553   |
| 4  | t.co link             | 176   |
| 5  | bing search           | 138   |
| 6  | facebook.com link     | 114   |
| 7  | Yahoo search          | 55    |
| 8  | mncourts.gov link     | 51    |
| 9  | I.facebook.com link   | 33    |
| 10 | ci.ramsey.mn.us link  | 24    |

|    | Top 10 Pages                |       |
|----|-----------------------------|-------|
| 1  | Homepage                    | 6,335 |
| 2  | Sports                      | 4,101 |
| 3  | Live - Community Channel    | 1,921 |
| 4  | Program Guide               | 1,8