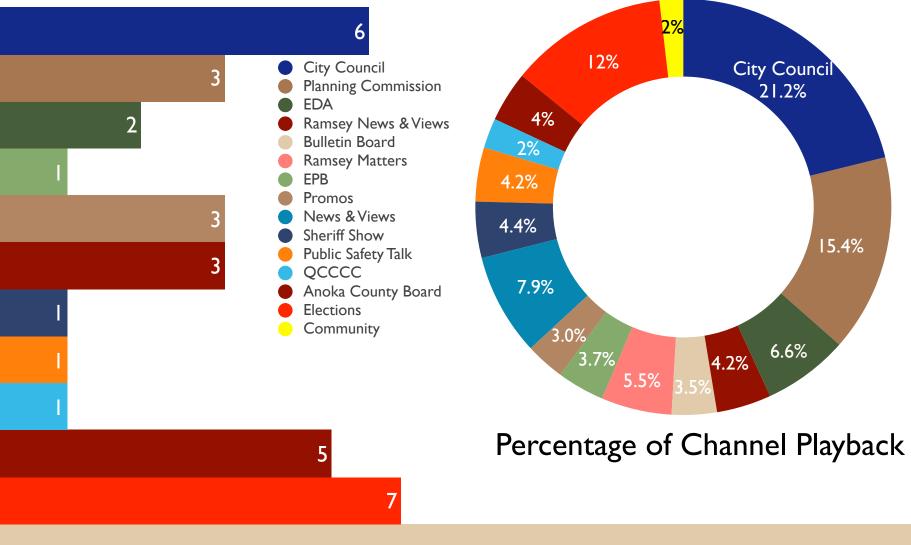

#### 4.3 Executive Director

Ms. George reported that the city hall updates are substantially complete in three of the member cities and underway in the fourth city. She reviewed the elections tab that is now available on the QCTV website and the information that is available.

Acting Chair Ulrich thanked the organization for the valuable service that is provided to the communities in terms of election coverage.

Mr. Sommer provided an update on the city hall HD upgrades, confirmed that substantial completion has been reached in three of the four cities and updates have begun in Champlin. He felt that things are moving well and noted that the project remains under budget, even with the change orders that have been received.