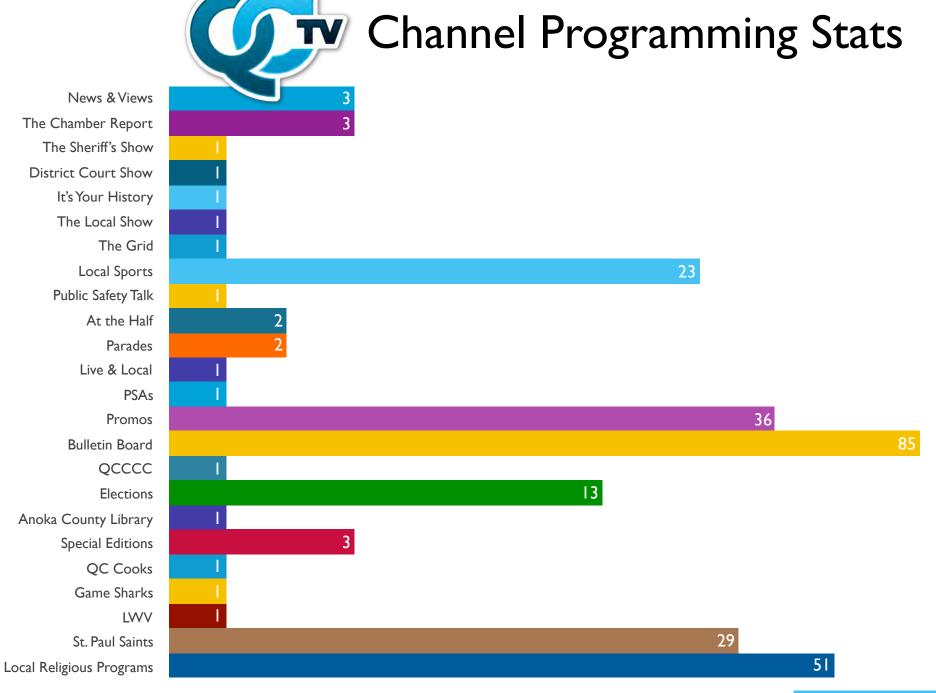

------------------|-------|
| 1  | Homepage                    | 6,335 |
| 2  | Sports                      | 4,101 |
| 3  | Live - Community Channel    | 1,921 |
| 4  | Program Guide               | 1,893 |
| 5  | Anoka                       | 1,241 |
| 6  | Ramsey                      | 1,111 |
| 7  | Elections                   | 1,086 |
| 8  | Andover                     | 998   |
| 9  | Champlin                    | 935   |
| 10 | Anoka City Council Meetings | 385   |



| DETRACTORS (0-6) | PASSIVES (7-8) | PROMOTERS (9-10) | NET PROMOTER® SCORE |
|------------------|----------------|------------------|---------------------|
| 4%               | 2%             | 95%              | 91                  |
| 2                | 1              | 53               |                     |









# Though Channel Programming Stats







# Channel Programming Stats











# Channel Programming Stats





#### 5.1 2019 Budget and 5-year Capital Plan

#### **November 1, 2018**

**To:** Commissioners

**From:** Karen George, Executive Director

**Subject:** 2019 Budget and 5-year Capital Plan

The 2019 Proposed Operating Budget is attached for your review and action. The proposed budget was reviewed in detail at a budget committee meeting and is recommended for approval.

The attached Excel document worksheets detail:

- 2019 Proposed Revenue and Expense includes 2018 budget comparison with comments
- 2013-2017 Revenue History
- 2013-2017 Expense History
- 5-Year Capital Equipment Spending Plan

Commission policy calls for 25% of revenues to be held for operational reserve.