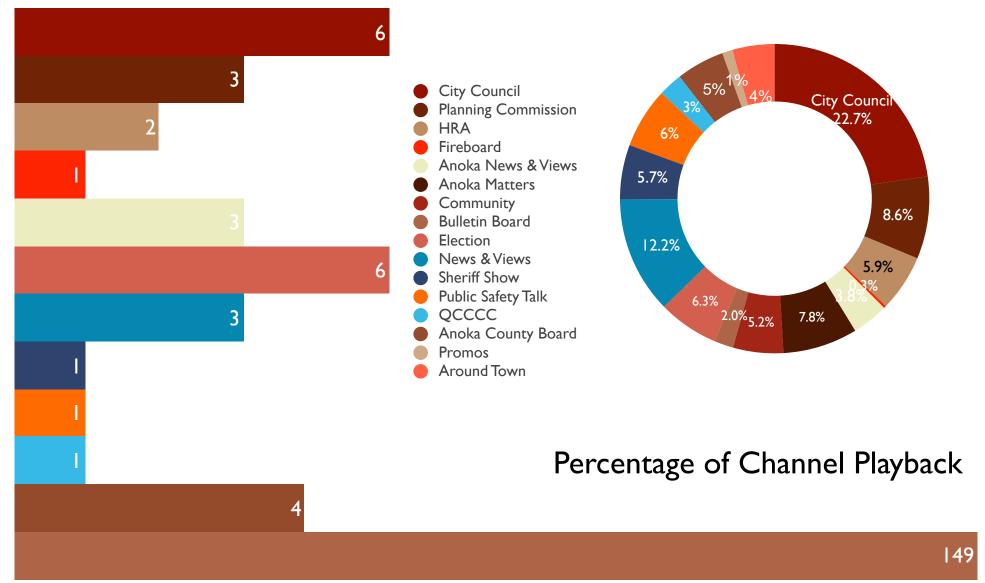

#### 4.3 Executive Director

Ms. George reported that the city hall updates are substantially complete in three of the member cities and underway in the fourth city. She reviewed the elections tab that is now available on the QCTV website and the information that is available.

Acting Chair Ulrich thanked the organization for the valuable service that is provided to the communities in terms of election coverage.

Mr. Sommer provided an update on the city hall HD upgrades, confirmed that substantial completion has been reached in three of the four cities and updates have begun in Champlin. He felt that things are moving well and noted that the project remains under budget, even with the change orders that have been received.