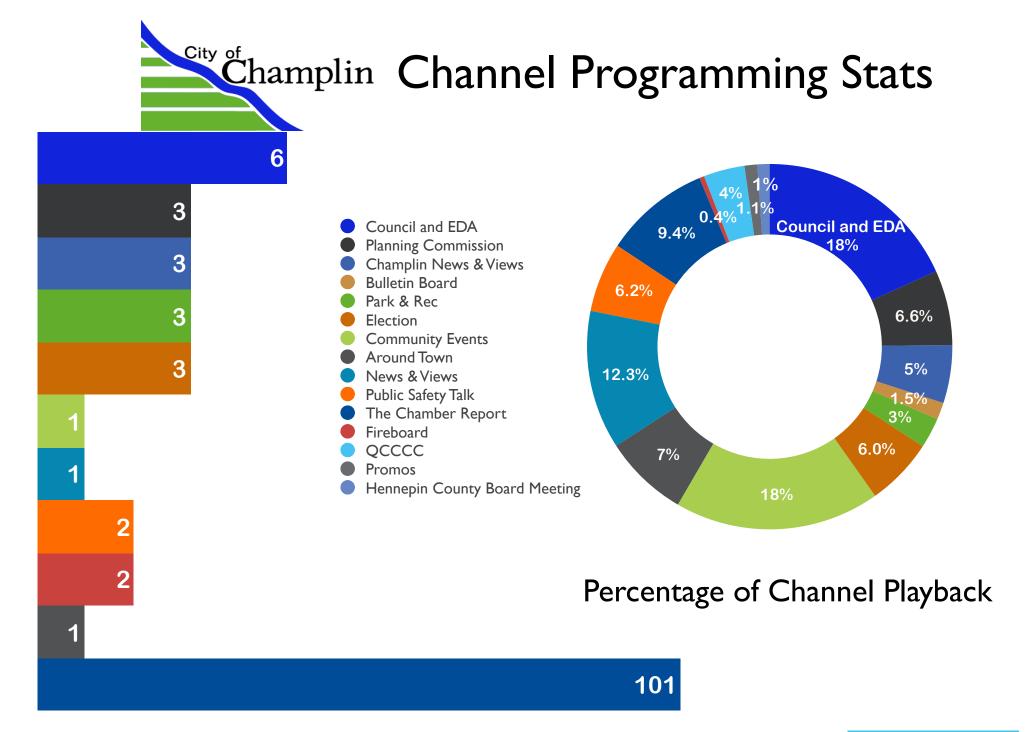

#### 4.3 Executive Director

Ms. George reported that the city hall updates are substantially complete in three of the member cities and underway in the fourth city. She reviewed the elections tab that is now available on the QCTV website and the information that is available.

Acting Chair Ulrich thanked the organization for the valuable service that is provided to the communities in terms of election coverage.

Mr. Sommer provided an update on the city hall HD upgrades, confirmed that substantial completion has been reached in three of the four cities and updates have begun in Champlin. He felt that things are moving well and noted that the project remains under budget, even with the change orders that have been received.