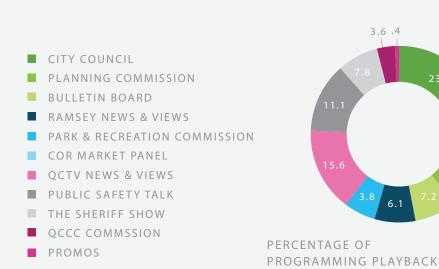

### 4.3 Executive Director

Ms. George stated that July was another busy month at QCTV. She noted that the annual technology work session will occur in September and a new look at the five-year capital improvement plan will be discussed. She reported that the HD upgrade is on track at each of the member city halls and provided a brief update. She stated that the iPhone video boot camp is schedule for September and member city staff members have been registered. She reported that another great PSA Day took place this summer and 11 new non-profits participated. She reported that the State filed a complaint against CenturyLink for some of their marketing techniques and noted that details were provided in her report.

Commissioner Dickinson asked for information on the HD upgrade for member city halls.

Ms. George provided more information on the HD upgrade process. She noted that all of the cameras have been received and tested. She stated that the cameras have been installed in Champlin and the bugs have been worked out, so the installation will continue to roll out at the other city halls. She provided additional details, noting that the process should be complete by the end of the year as Comcast has a three-month response period after the organization requests an HD channel for the city channels. She noted that the consultant is also reviewing each city hall to determine the additional needs and customization that will be desired by each city. She noted that once the meetings are held with each city individually, the group will meet together to discuss the needs.