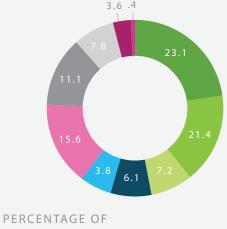

### 4.3 Executive Director

Ms. George stated that July was another busy month at QCTV. She noted that the annual technology work session will occur in September and a new look at the five-year capital improvement plan will be discussed. She reported that the HD upgrade is on track at each of the member city halls and provided a brief update. She stated that the iPhone video boot camp is schedule for September and member city staff members have been registered. She reported that another great PSA Day took place this summer and 11 new non-profits participated. She reported that the State filed a complaint against CenturyLink for some of their marketing techniques and noted that details were provided in her report.

Commissioner Dickinson asked for information on the HD upgrade for member city halls.

Ms. George provided more information on the HD upgrade process. She noted that all of the cameras have been received and tested. She stated that the cameras have been installed in Champlin and the bugs have been worked out, so the installation will continue to roll out at the other city halls. She provided additional details, noting that the process should be complete by the end of the year as Comcast has a three-month response period after the organization requests an HD channel for the city channels. She noted that the consultant is also reviewing each city hall to determine the additional needs and customization that will be desired by each city. She noted that once the meetings are held with each city individually, the group will meet together to discuss the needs.