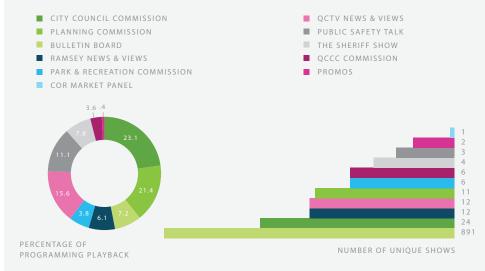

ETING PAGE

CHAMPLIN

ANOKA

**ANDOVER** 

**QCTV PROGRAMS TAB** 

RAMSEY

# **ELECTION** COVERAGE

ASSOCIATION MEET THE CANDI-

ANOKA COUNTY

MN SUPREME COURT AND

Website page views per day increased in October and November due to Election coverage

# 2016 QCTV COMMUNITY CHANNEL PROGRAMMING STATS



- QCTV PROMOS
- ELECTIONS ■ THE CHAMBER REPORT
- NEWS & VIEWS PSAs
- QCTV SPECIALS
- DISTRICT COURT SHOW
- AT THE HALF ■ WHAT'S NEW AT THE Q
- PARADES AND CORONATIONS



LIBRARY ANSWERS TO AGING



QCTV programs are watched by nearly 50% of cable subscribers – the highest in the metro area!

THE CHAMBER REPORT

# 2016 CITY OF ANDOVER CHANNEL



# 2016 CITY OF ANOKA CHANNEL PROGRAMMING STATS RIVER WALK



# 2016 CITY OF CHAMPLIN CHANNEL



## 2016 CITY OF RAMSEY CHANNEL **PROGRAMMING STATS**





OUR APPRECIATION TO THE COMMISSION FOR THEIR VISION AND STRATEGIC PLAN. STAFF IS COMMITTED TO DELIVERING QUALITY PROGRAMMING FOR OUR MEMBER CITIES.

# **TESTIMONIALS**

"I look forward to working with you in the future and it's been neat to see so many library related segments." MAGGIE SNOW, ANOKA COUNTY LIBRARY DIRECTOR

"The program is very nice. Your staff did a great job and I am impressed with the newest talents at QCTV!" JULIE TRUDE, ANDOVER MAYOR

# **FOUNDATION** OF QUALITY

COLLABORATION

COMMUNITY CONNECTIONS

STAFF DEVELOPMENT

PROCESS **IMPROVEMENT** 

2016 QCTV SUBMITTED PROGRAMS PERCENTAGES

> RELIGIOUS **PROGRAMS**

17% LIVE SPORTS

**DEMOCRATIC VISIONS** 

.04% ALL OTHERS

# **TOP 10**

MOST VISITED **WEB PAGES** 

QCTV HOMEPAGE

SPORTS PAGE

QCTV PROGRAM GUIDE

QCTV CO