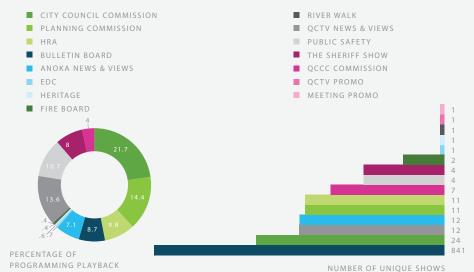

CTV HOMEPAGE

SPORTS PAGE

QCTV PROGRAM GUIDE

QCTV COMMUNITY

CHANNEL GUIDE

GOVERNMENT MEETING PAGE

CHAMPLIN

ANOKA

**ANDOVER** 

**QCTV PROGRAMS TAB** 

RAMSEY

# **ELECTION** COVERAGE

ASSOCIATION MEET THE CANDI-

ANOKA COUNTY

MN SUPREME COURT AND

Website page views per day increased in October and November due to Election coverage

# 2016 QCTV COMMUNITY CHANNEL PROGRAMMING STATS



- QCTV PROMOS
- ELECTIONS ■ THE CHAMBER REPORT
- NEWS & VIEWS PSAs
- QCTV SPECIALS
- DISTRICT COURT SHOW
- AT THE HALF ■ WHAT'S NEW AT THE Q
- PARADES AND CORONATIONS



LIBRARY ANSWERS TO AGING



QCTV programs are watched by nearly 50% of cable subscribers – the highest in the metro area!

THE CHAMBER REPORT

# 2016 CITY OF ANDOVER CHANNEL



# 2016 CITY OF ANOKA CHANNEL PROGRAMMING STATS RIVER WALK



# 2016 CITY OF CHAMPLIN CHANNEL



## 2016 CITY OF RAMSEY CHANNEL **PROGRAMMING STATS**





OUR APPRECIATION TO THE COMMISSION FOR THEIR VISION AND STRATEGIC PLAN. STAFF IS COMMITTED TO DELIVERING QUALITY PROGRAMMING FOR OUR MEMBER CITIES.

# **TESTIMONIALS**

"I look forward to working with you in the future and it's been neat to see so many library related segments." MAGGIE SNOW, ANOKA COUNTY LIBRARY DIRECTOR

"The program is very nice. Your staff did a great job and I am impressed with the newest talents at QCTV!" JULIE TRUDE, ANDOVER MAYOR

# **FOUNDATION** OF QUALITY

COLLABORATION

COMMUNITY CONNECTIONS

STAFF DEVELOPMENT

PROCESS **IMPROVEMENT** 

2016 QCTV SUBMITTED PROGRAMS PERCENTAGES

> RELIGIOUS **PROGRAMS**

17% LIVE SPORTS

**DEMOCRATIC VISIONS** 

.04% ALL OTHERS

# **TOP