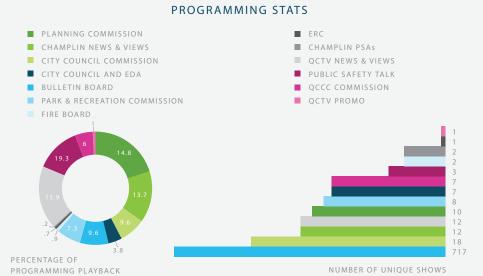

GRAM GUIDE

QCTV COMMUNITY

CHANNEL GUIDE

GOVERNMENT MEETING PAGE

CHAMPLIN

ANOKA

**ANDOVER** 

**QCTV PROGRAMS TAB** 

RAMSEY

# **ELECTION** COVERAGE

ASSOCIATION MEET THE CANDI-

ANOKA COUNTY

MN SUPREME COURT AND

Website page views per day increased in October and November due to Election coverage

# 2016 QCTV COMMUNITY CHANNEL PROGRAMMING STATS



- QCTV PROMOS
- ELECTIONS ■ THE CHAMBER REPORT
- NEWS & VIEWS PSAs
- QCTV SPECIALS
- DISTRICT COURT SHOW
- AT THE HALF ■ WHAT'S NEW AT THE Q
- PARADES AND CORONATIONS



LIBRARY ANSWERS TO AGING



QCTV programs are watched by nearly 50% of cable subscribers – the highest in the metro area!

THE CHAMBER REPORT

# 2016 CITY OF ANDOVER CHANNEL



# 2016 CITY OF ANOKA CHANNEL PROGRAMMING STATS RIVER WALK



# 2016 CITY OF CHAMPLIN CHANNEL



## 2016 CITY OF RAMSEY CHANNEL **PROGRAMMING STATS**





OUR APPRECIATION TO THE COMMISSION FOR THEIR VISION AND STRATEGIC PLAN. STAFF IS COMMITTED TO DELIVERING QUALITY PROGRAMMING FOR OUR MEMBER CITIES.

# **TESTIMONIALS**

"I look forward to working with you in the future and it's been neat to see so many library related segments." MAGGIE SNOW, ANOKA COUNTY LIBRARY DIRECTOR

"The program is very nice. Your staff did a great job and I am impressed with the newest talents at QCTV!" JULIE TRUDE, ANDOVER MAYOR

# **FOUNDATION** OF QUALITY

COLLABORATION

COMMUNITY CONNECTIONS

STAFF DEVELOPMENT

PROCESS **IMPROVEMENT** 

2016 QCTV SUBMITTED PROGRAMS PERCENTAGES

> RELIGIOUS **PROGRAMS**

17% LIVE SPORTS

**DEMOCRATIC VISIONS** 

.04% ALL OTHERS

# **TOP 10**

MOST VISITED **WEB PAGES**