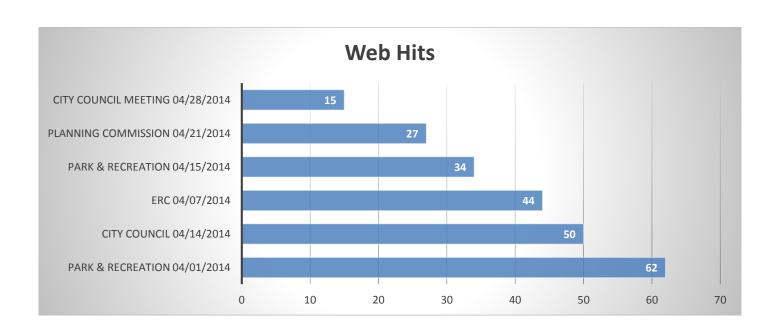

|       |  |  |  |  |
| Scheduling              | 0    | 0     |  |  |  |  |
| File:                   | 0%   | 0     |  |  |  |  |
| Server:                 | .06% | 00:30 |  |  |  |  |
| Other::                 | 0%   | 0     |  |  |  |  |

| Shared With Multiple Cities |                    |         |  |  |
|-----------------------------|--------------------|---------|--|--|
| 3/27/2014                   | Public Safety Talk | 0:45:59 |  |  |
| 4/28/2014                   | QCMR               | 0:13:08 |  |  |
| 4/11/2014                   | QCMR               | 0:12:45 |  |  |
| 3/27/2014                   | QCMR               | 0:12:13 |  |  |
| 4/17/2014                   | QCCC               | 0:12:00 |  |  |
| 3/20/2014                   | QCCC               | 0:15:03 |  |  |



# Ramsey Channel & Web Statistics April 2014

| Playba      | Playback: |            | Shows: |                | oard:  | Web I       | lits: |
|-------------|-----------|------------|--------|----------------|--------|-------------|-------|
| Total Runs: | 957       | New Shows: | 10     | Total Hours:   | 212:29 | Total Hits: | 213   |
| Total Time: | 509:31    | New Time:  | 4:58   | Saturation:    | 29.2%  |             |       |
| Saturation: | 70.8%     | All Shows  | 20     | New Ramsey:    | 31     |             |       |
|             |           | All Time:  | 9:28   | New All Cities | : 38   |             |       |



| Channel Uptime 99.97 %  |        |       |  |  |  |  |
|-------------------------|--------|-------|--|--|--|--|
| Issues Percentage Hours |        |       |  |