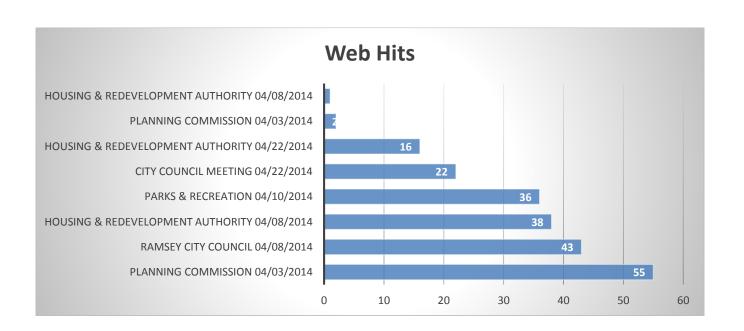

| 0      | 0     |  |  |  |  |
| Server:                 | 0.03 % | 00:15 |  |  |  |  |
| Other:                  | 0%     | 0     |  |  |  |  |

| Shared with Multiple Cities |                    |         |  |  |  |
|-----------------------------|--------------------|---------|--|--|--|
| 3/27/2014                   | Public Safety Talk | 0:45:59 |  |  |  |
| 2/26/2014                   | Sheriff Show       | 0:12:42 |  |  |  |
| 4/28/2014                   | QCMR               | 0:13:08 |  |  |  |
| 4/11/2014                   | QCMR               | 0:12:45 |  |  |  |
| 3/27/2014                   | QCMR               | 0:12:13 |  |  |  |
| 4/17/2014                   | QCCC               | 0:12:00 |  |  |  |
| 3/20/2014                   | QCCC               | 0:15:03 |  |  |  |



## Community Channel 15 April 2014

| Playback:   |        | Shows:     |       | <b>Bulletin Boa</b> | rd:   | Web Hits:       |      |
|-------------|--------|------------|-------|---------------------|-------|-----------------|------|
| Total Runs: | 1621   | New Shows  | 57    | Total Hours:        | 48:06 | Total VOD Hits: | 1927 |
| Total Time: | 673:54 | New Time:  | 38:44 | Saturation:         | 6.4%  |                 |      |
| Saturation: | 92.6%  | All Shows: | 146   | New Bulletins       | 38    |                 |      |
|             |        | All Time:  | 86:12 |                     |       |                 |      |

| Channel Uptime 99.93% |            |       |  |  |  |
|-----------------------|------------|-------|--|--|--|
| Issues                | Percentage | Hour