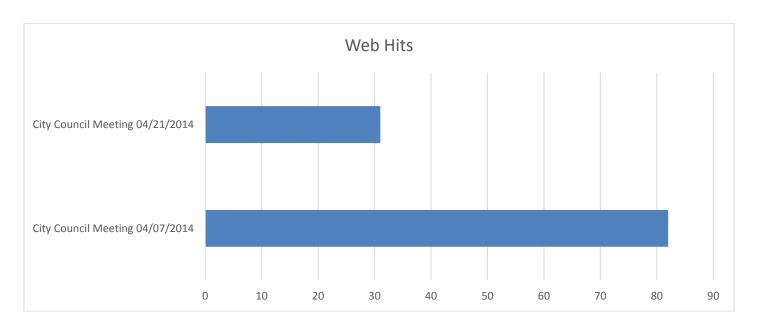

| 0    | 0     |  |  |  |  |
| Server:                 | .06% | 00:30 |  |  |  |  |
| Power Out:              | 0    | 0     |  |  |  |  |

| Shared with multiple cities |                    |         |  |  |  |
|-----------------------------|--------------------|---------|--|--|--|
| 3/27/2014                   | Public Safety Talk | 0:45:59 |  |  |  |
| 2/26/2014                   | Sheriff Show       | 0:12:42 |  |  |  |
| 4/28/2014                   | QCMR               | 0:13:08 |  |  |  |
| 4/11/2014                   | QCMR               | 0:12:45 |  |  |  |
| 3/27/2014                   | QCMR               | 0:12:13 |  |  |  |
| 4/17/2014                   | QCCC               | 0:12:00 |  |  |  |
| 3/20/2014                   | QCCC               | 0:15:03 |  |  |  |



# Champlin Channel & Web Statistics April 2014

| Playback:   |        | Shows:     | hows: Bulletin Board: |                | Web Hits: |             |     |
|-------------|--------|------------|-----------------------|----------------|-----------|-------------|-----|
| Total Runs: | 996    | New Shows: | 12                    | Total Hours:   | 168:48    | Total Hits: | 232 |
| Total Time: | 551:12 | New Time:  | 5:53                  | Saturation:    | 23.4%     |             |     |
| Saturation: | 76.6%  | All Shows: | 24                    | New Champli    | n: 36     |             |     |
|             |        | All Time   | 11:40                 | New All Cities | s: 38     |             |     |



| Channel Uptime 99.94%   |      |       |  |  |  |  |
|-------------------------