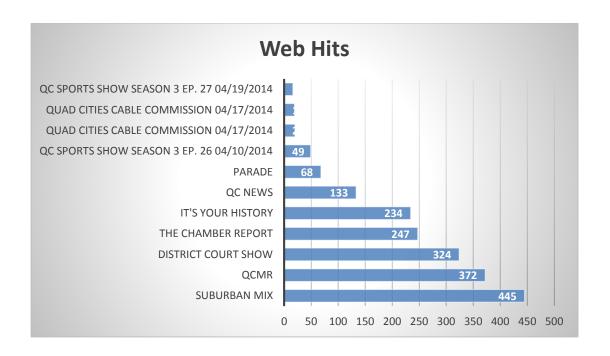

#### May 9, 2014

**To:** Karen George, Executive Director

**From:** Katherine Lenaburg, Operations Manager

**Subject: Operations Update** 

QCTV has several new employees and much of my time over the past month has been spent on interviewing, hiring, on-boarding, and training them. We have continued to focus on our core services- ensuring meeting coverage is happening successfully and our regular shows are being produced. We are taking a fresh look at our regular programs and updating them as we see fit. For example, a new "open" was produced for "The District Court Show" and was received by Judge Elizabeth Strand with her comments: "It is absolutely top notch! Great work!", and Judge Stephen Halsey "Excellent! Go with it!" We have plans to do this with all our current programs as well as new ones in the development stage.

Other regular programs produced include two episodes of "QCMR" and "The Chamber Report" which also has a new open. Programs in production include "Suburban Mix", "The Sheriff Show", and "The Public Safety Show". Upcoming mobile van projects include: several high school baseball and softball games, live coverage of "The Saint Paul Saints vs. The Metro Minny All Star Baseball" game, and live coverage of The Minnesota Supreme Court hearing at Champlin Park High School. (The Justices heard arguments in an actual case to educate students about the Judicial branch of government.) There were two tours of QCTV given to local Cub Scout troops. They had the opportunity to see how local TV is produced and were given an opportunity to "be on TV!"

QCTV won three awards this past month. A Telly Award for "QC News" under the news program category, produced by James Reynolds. A Telly award and a Minnesota Association of Government Communicators Award was given in the PSA category for "Not Too Late: It Can Wait" on texting, produced by Matt Perkins.