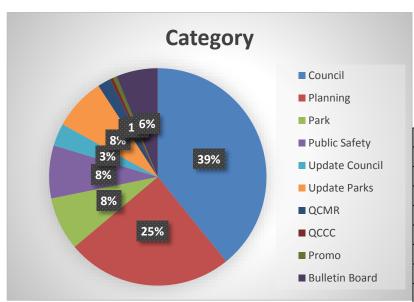

** Statistical Report

Attached you will find the April program statistical reports.

Action Requested: None.

## Andover Channel & Web Statistics April 2014

| Playb                      | ack:              | Show                   | s:          | Bulletin Bo                   | oard:         | Web H       | lits: |
|----------------------------|-------------------|------------------------|-------------|-------------------------------|---------------|-------------|-------|
| Total Runs:<br>Total Time: | 1329<br>675:34:06 | New Shows:<br>New Time | 13<br>9:44  | Total Hours:<br>Saturation    | 44:26<br>6.2% | Total Hits: | 293   |
| Saturation:                | 93.8%             | All Shows<br>All Time: | 26<br>16:47 | New Andover<br>New All Cities | 21<br>38      |             |       |



| Channel Up Time 100% |                  |   |  |  |  |
|----------------------|------------------|---|--|--|--|
| Issues               | Percentage Hours |   |  |  |  |
| Scheduling           | 0                | 0 |  |  |  |
| File:                | 0                | 0 |  |  |  |
| Server:              | 0%               | 0 |  |  |  |
| Power Out:           | 0                | 0 |  |  |  |

| Shared With Multiple Cities |                    |         |  |  |
|-----------------------------|--------------------|---------|--|--|
| 3/27/2014                   | Public Safety Talk | 0:45:59 |  |  |
| 2/27/2014                   | Sheriff Awards Cer | 0:36:39 |  |  |
| 4/28/2014                   | QCMR               | 0:13:08 |  |  |
| 4/11/2014                   | QCMR               |