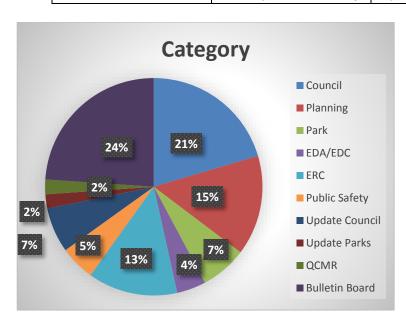

|  |  |
| 3/20/2014                   | QCCC               | 0:15:03 |  |  |  |



# Champlin Channel & Web Statistics April 2014

| Playback:   |        | Shows:     | hows: Bulletin Board: |                | Web Hits: |             |     |
|-------------|--------|------------|-----------------------|----------------|-----------|-------------|-----|
| Total Runs: | 996    | New Shows: | 12                    | Total Hours:   | 168:48    | Total Hits: | 232 |
| Total Time: | 551:12 | New Time:  | 5:53                  | Saturation:    | 23.4%     |             |     |
| Saturation: | 76.6%  | All Shows: | 24                    | New Champli    | n: 36     |             |     |
|             |        | All Time   | 11:40                 | New All Cities | s: 38     |             |     |



| Channel Uptime 99.94%   |      |       |  |  |  |  |
|-------------------------|------|-------|--|--|--|--|
| Issues Percentage Hours |      |       |  |  |  |  |
| Scheduling              | 0    | 0     |  |  |  |  |
| File:                   | 0%   | 0     |  |  |  |  |
| Server:                 | .06% | 00:30 |  |  |  |  |
| Other::                 | 0%   | 0     |  |  |  |  |

| Shared With Multiple Cities |                    |         |  |  |
|-----------------------------|--------------------|---------|--|--|
| 3/27/2014                   | Public Safety Talk | 0:45:59 |  |  |
| 4/28/2014                   | QCMR               | 0:13:08 |  |  |
| 4/11/2014                   | QCMR               | 0:12:45 |  |  |
| 3/27/2014                   | QCMR               | 0:12:13 |  |