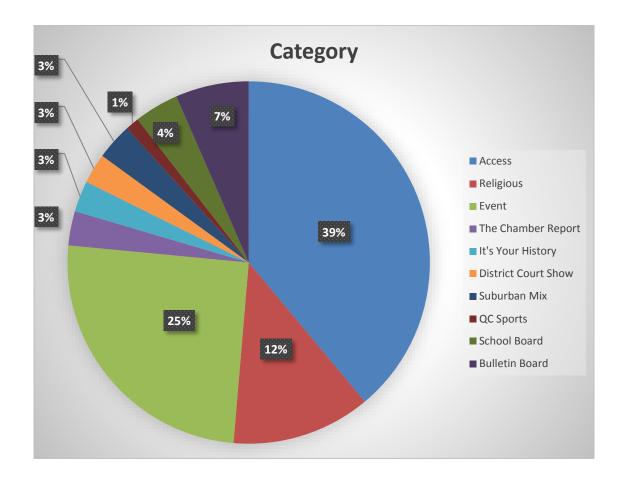

#### May 9, 2014

**To:** Karen George, Executive Director

**From:** Katherine Lenaburg, Operations Manager

**Subject: Operations Update** 

QCTV has several new employees and much of my time over the past month has been spent on interviewing, hiring, on-boarding, and training them. We have continued to focus on our core services- ensuring meeting coverage is happening successfully and our regular shows are being produced. We are taking a fresh look at our regular programs and updating them as we see fit. For example, a new "open" was produced for "The District Court Show" and was received by Judge Elizabeth Strand with her comments: "It is absolutely top notch! Great work!", and Judge Stephen Halsey "Excellent! Go with it!" We have plans to do this with all our current programs as well as new ones in the development stage.

Other regular programs produced include two episodes of "QCMR" and "The Chamber Report" which also has a new open. Programs in production include "Suburban Mix", "The Sheriff Show", and "The Public Safety Show". Upcoming mobile van projects include: several high school baseball and softball games, live coverage of "The Saint Paul Saints vs. The Metro Minny All Star Baseball" game, and live coverage of The Minnesota Supreme Court hearing at Champlin Park High School. (The Justices heard arguments in an actual case to educate students about the Judicial branch of government.) There were two tours of QCTV given to local Cub Scout troops. They had the opportunity to see how local TV is produced and were given an opportunity to "be on TV!"