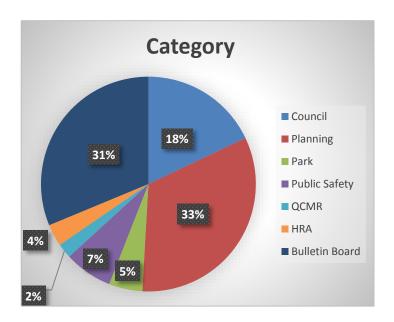

| 0:12:13 |  |  |
| 4/17/2014                   | QCCC               | 0:12:00 |  |  |
| 3/20/2014                   | QCCC               | 0:15:03 |  |  |



# Ramsey Channel & Web Statistics April 2014

| Playba      | Playback: |            | Shows: |                | oard:  | Web I       | lits: |
|-------------|-----------|------------|--------|----------------|--------|-------------|-------|
| Total Runs: | 957       | New Shows: | 10     | Total Hours:   | 212:29 | Total Hits: | 213   |
| Total Time: | 509:31    | New Time:  | 4:58   | Saturation:    | 29.2%  |             |       |
| Saturation: | 70.8%     | All Shows  | 20     | New Ramsey:    | 31     |             |       |
|             |           | All Time:  | 9:28   | New All Cities | : 38   |             |       |



| Channel Uptime 99.97 %  |        |       |  |  |  |  |
|-------------------------|--------|-------|--|--|--|--|
| Issues Percentage Hours |        |       |  |  |  |  |
| Scheduling              | 0      | 0     |  |  |  |  |
| File:                   | 0      | 0     |  |  |  |  |
| Server:                 | 0.03 % | 00:15 |  |  |  |  |
| Other:                  | 0%     | 0     |  |  |  |  |

| Shared with Multiple Cities |                    |         |  |  |  |
|-----------------------------|--------------------|---------|--|--|--|
| 3/27/2014                   | Public Safety Talk | 0:45:59 |  |  |  |
| 2/26/2014                   | Sheriff Show       | 0:12:42 |  |  |  |
| 4/28/2014                   | QCMR               | 0:13:08 |  |  |  |
| 4/11/2014                   | QCMR