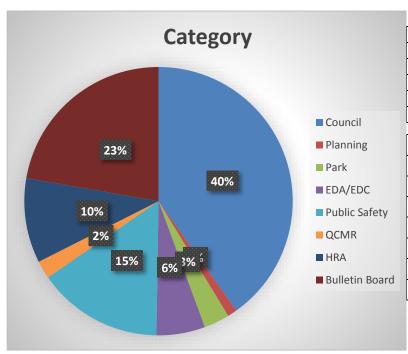

|                         | Shows:                                            |                          | Bulletin Boa                                                | ard:                                        | Web Hits:   |     |
|-------------------------------------------|-------------------------|---------------------------------------------------|--------------------------|-------------------------------------------------------------|---------------------------------------------|-------------|-----|
| Total Runs:<br>Total Time:<br>Saturation: | 968<br>560:41<br>77.87% | New Shows<br>New Time:<br>All Shows:<br>All Time: | 5<br>4:40<br>14<br>10:26 | Total Hours:<br>Saturation:<br>New Anoka:<br>New All Cities | 159:19<br>22.1%<br><b>22</b><br>: <b>38</b> | Total Hits: | 113 |



| Channel Up Time: 99.94% |      |       |  |  |  |  |
|-------------------------|------|-------|--|--|--|--|
| Issues Percentage Hours |      |       |  |  |  |  |
| Scheduling:             | 0    | 0     |  |  |  |  |
| File:                   | 0    | 0     |  |  |  |  |
| Server:                 | .06% | 00:30 |  |  |  |  |
| Power Out:              | 0    | 0     |  |  |  |  |

| Shared with multiple cities |                    |         |  |  |  |
|-----------------------------|--------------------|---------|--|--|--|
| 3/27/2014                   | Public Safety Talk | 0:45:59 |  |  |  |
| 2/26/2014                   | Sheriff Show       | 0:12:42 |  |  |  |
| 4/28/2014                   | QCMR               | 0:13:08 |  |  |  |
| 4/11/2014                   | QCMR               |